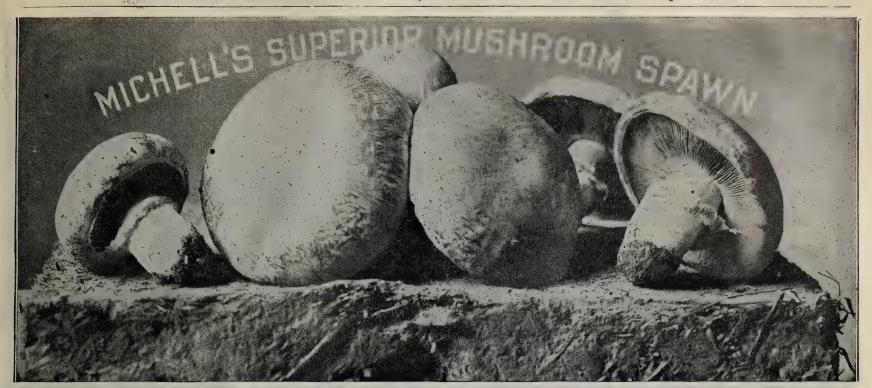

---------------|--------------|----------------------------|--------|---------|--|--|--|--|
|                       | 2-Y          | ear Old                    | . 3-Ye | ar Old  |  |  |  |  |
|                       | Per 100      | Per 100 Per 1000 Per 100 I |        |         |  |  |  |  |
| Barr's Mammoth        | \$0.75       | \$6.00                     | \$1.50 | \$12.50 |  |  |  |  |
| Columbian Mammoth     | White .75    | 6.00                       | 1.50   | 12.50   |  |  |  |  |
| Giant Argenteuil      |              | 8.00                       | 1.25   | 12.50   |  |  |  |  |
| Conover's Colossal .  | , ,          | 6.00                       | 1.25   | 12.50   |  |  |  |  |
| Palmetto or Eclipse . | • • • •75    | 6.00                       | 1.25   | 12.50   |  |  |  |  |



### BRIEF CULTURAL DIRECTIONS FOR GROWING MUSHROOMS

HIS delicacy is within the reach of any one who has a greenhouse or a cellar. A crop is produced with good spawn, a little care and patience in about 4 to 6 weeks, and continues in bearing about two months. New beds can be started at intervals which will give a supply the entire season. The first planting can be made in July, the last in March Summer spawned beds do not bear well.

Get a quantity of absolutely fresh horse manure and remove the excessive heat by turning it once a day, for 3 days, or until the temperature has fallen to about 100°. Then form a bed 8 to 10 inches deep and allow it to remain undisturbed until the temperature has fallen to 80°. Now is the time to plant the spawn. Break the bricks in pieces the size of a waln